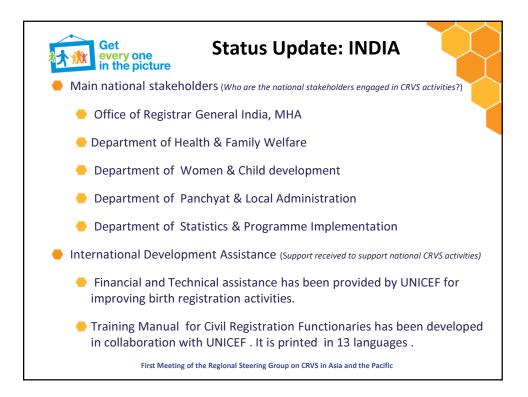

## **Role of Stakeholders**

- At local level, registration units are functioning in most of the Government hospitals, where registration of birth & death and certificates are issued.
- Notifiers (such as Aanganwadi Workers, ASHA's , Health attendant etc.) are under the control of Department of Health & Family Welfare and Women & Child development, they are responsible for reporting the domiciliary event to the concerned Registrars.
- The Chief Registrars of births and deaths (Head of the States for CRS) are from Health Department in majority of the States (21), from Economics, Planning and Statistics (12) and in remaining States; they are from Panchayat, Local administration and Revenue department