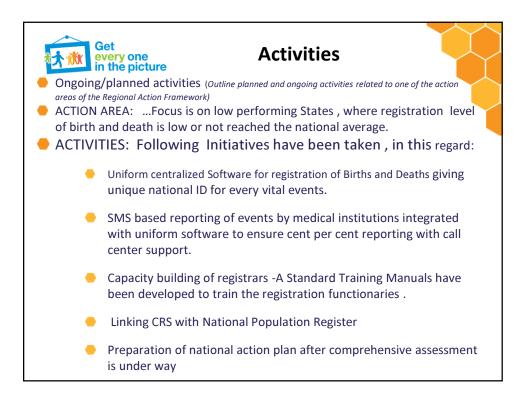

| Get     every one     in the picture     Implem     Status of National improvement p                                                                                                                                                    | olan (Has a nat                   |                            |                             | blan been                       |     |
|-----------------------------------------------------------------------------------------------------------------------------------------------------------------------------------------------------------------------------------------|-----------------------------------|----------------------------|-----------------------------|---------------------------------|-----|
| developed? If not, what is the status of develop                                                                                                                                                                                        | ment?)                            |                            |                             |                                 |     |
| <ul> <li>As far as births are covered, the National level of registration by 1.5% per year in the period 2016-2020. The State Government achieving the goals.</li> <li>National targets of the RAF (Status of Status Status)</li> </ul> | he first two ye<br>ts have been a | ars (2014-1<br>asked to ch | .6) and 3% p<br>alk out the | per year over<br>ir Action Plan | the |
| Targets                                                                                                                                                                                                                                 | 2014                              | 2016                       | 2018                        | 2020                            |     |
| Level of registration of births                                                                                                                                                                                                         | 85%                               | 88%                        | 94%                         | 100%                            |     |
| All births registered are accompanied with the issuance of an official birth certificate                                                                                                                                                | 60%                               | 80%                        | 90%                         | 100%                            |     |
| Level of registration of institutional death                                                                                                                                                                                            | 70%                               | 75%                        | 85%                         | 100%                            |     |
| National Coordination Mechanism<br>who participate?) The members from Ministry<br>States constitute the national coordination mec.<br>First Meeting of the Regional S                                                                   | of Health and Cl<br>hanism        | hief Reigistra             | rs of births ar             |                                 |     |