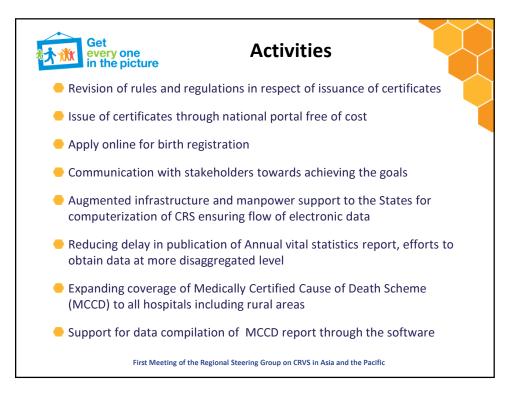

| 100%                            |     |
| Level of registration of institutional death                                                                                                                                                                                            | 70%                               | 75%                        | 85%                         | 100%                            |     |
| National Coordination Mechanism<br>who participate?) The members from Ministry<br>States constitute the national coordination mec.<br>First Meeting of the Regional S                                                                   | of Health and Cl<br>hanism        | hief Reigistra             | rs of births ar             |                                 |     |