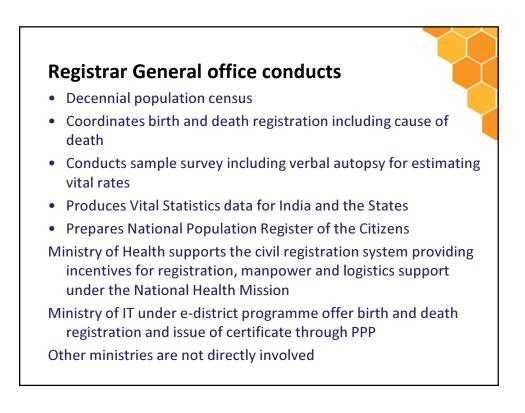

## **Role of Stakeholders**

- At local level, registration units are functioning in most of the Government hospitals, where registration of birth & death and certificates are issued.
- Notifiers (such as Aanganwadi Workers, ASHA's , Health attendant etc.) are under the control of Department of Health & Family Welfare and Women & Child development, they are responsible for reporting the domiciliary event to the concerned Registrars.
- The Chief Registrars of births and deaths (Head of the States for CRS) are from Health Department in majority of the States (21), from Economics, Planning and Statistics (12) and in remaining States; they are from Panchayat, Local administration and Revenue department